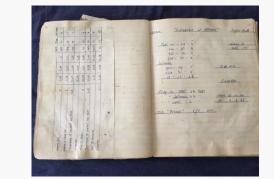

|          |        |         |          |     |     |     |
| Paris    | Royal     | Esquire   | Plaza    | Paris    |            |          |        |         |          |     |     |     |
| Sydney   | Newcastle | Melbourne | Adelaide | Perth    | Parramatta | Canberra | Hobart | Lithgow | Brisbane |     |     |     |

55 Days at Peking Around the World in 80 Days Barabbas The King and I **Lawrence of Arabia** Cleopatra



Soundtrack <u>Maurice Jarre</u>

| YEAR | FILMS |
|------|-------|
| 1958 | 1     |
| 1959 | 1     |
| 1960 | 3     |
| 1961 | 3     |
| 1962 | 4     |
| 1963 | 6     |
| 1964 | 5     |
| 1965 | 6     |
| 1966 | 9     |
| 1967 | 12    |
| 1968 | 11    |
| 1969 | 15    |
| 1970 | 12    |
| 1971 | 11    |
| 1972 | 5     |
| 1973 | 7     |
| 1974 | 4     |





An interesting read for the 70mm enthusiast is the print log book from projectionists at the Hoyts Royal Newcastle with their presentation of *Lawrence of Arabia* as copy 70B which had previously screened at the Greater Union Barclay Sydney. LAWRENCE OF ARABIA was shot in Super Panavision 70. The Australian premiere was at the Barclay Sydney on the 31<sup>st</sup> October 1963. There were four 70mm prints of LAWRENCE OF ARABIA in circulation in Australia.

Reading through the release dates [bottom page], there was one print move for <u>Print 1</u> to Royal Newcastle.



The Brisbane, Hobart, Lithgow, Parramatta and Canberra seasons were presented in 35mm.

| Print 1 | Barclay Sydney > Royal Newcastle |  |  |  |  |  |  |
|---------|----------------------------------|--|--|--|--|--|--|
| P